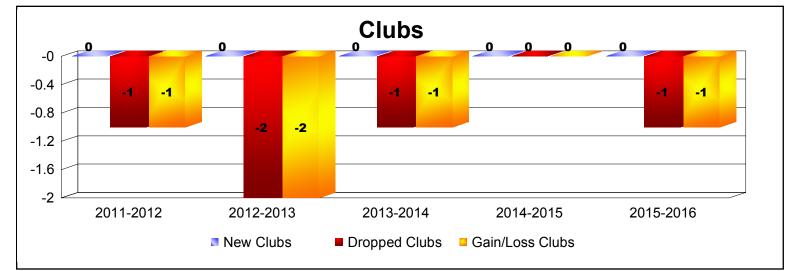

## District 107 G

| Year      | New<br>Clubs | Dropped<br>Clubs | Gain/<br>Loss<br>Clubs | New<br>Members | Charter<br>Members | Reinstate<br>Members | Transfer<br>Members | Total<br>Member<br>Added | Total<br>Members<br>Dropped | Gain/<br>Loss<br>Members |
|-----------|--------------|------------------|------------------------|----------------|--------------------|----------------------|---------------------|--------------------------|-----------------------------|--------------------------|
| 2011-2012 | 0            | -1               | -1                     | 74             | 0                  | 1                    | 1                   | 76                       | -143                        | -67                      |
| 2012-2013 | 0            | -2               | -2                     | 85             | 0                  | 3                    | 7                   | 95                       | -135                        | -40                      |
| 2013-2014 | 0            | -1               | -1                     | 71             | 0                  | 2                    | 4                   | 77                       | -121                        | -44                      |
| 2014-2015 | 0            | 0                | 0                      | 78             | 0                  | 2                    | 5                   | 85                       | -126                        | -41                      |
| 2015-2016 | 0            | -1               | -1                     | 66             | 1                  | 3                    | 14                  | 84                       | -129                        | -45                      |
| Average   | 0            | -1               | -1                     | 75             | 0                  | 2                    | 6                   | 83                       | -131                        | -47                      |