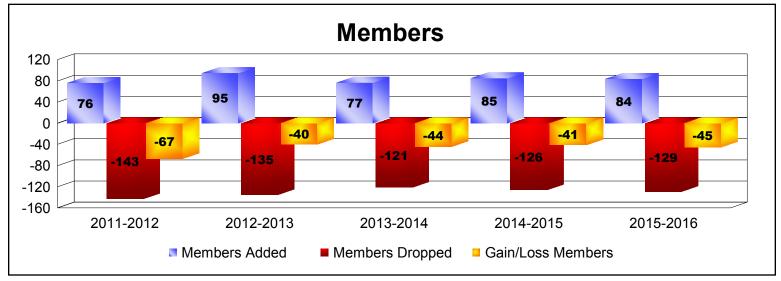

## District 107 G

| Year      | New<br>Clubs | Dropped<br>Clubs | Gain/<br>Loss<br>Clubs | New<br>Members | Charter<br>Members | Reinstate<br>Members | Transfer<br>Members | Total<br>Member<br>Added | Total<br>Members<br>Dropped | Gain/<br>Loss<br>Members |
|-----------|--------------|------------------|------------------------|----------------|--------------------|----------------------|---------------------|--------------------------|-----------------------------|--------------------------|
| 2011-2012 | 0            | -1               | -1                     | 74             | 0                  | 1                    | 1                   | 76                       | -143                        | -67                      |
| 2012-2013 | 0            | -2               | -2                     | 85             | 0                  | 3                    | 7                   | 95                       | -135                        | -40                      |
| 2013-2014 | 0            | -1               | -1                     | 71             | 0                  | 2                    | 4                   | 77                       | -121                        | -44                      |
| 2014-2015 | 0            | 0                | 0                      | 78             | 0                  | 2                    | 5                   | 85                       | -126                        | -41                      |
| 2015-2016 | 0            | -1               | -1                     | 66             | 1                  | 3                    | 14                  | 84                       | -129                        | -45                      |
| Average   | 0            | -1               | -1                     | 75             | 0                  | 2                    | 6                   | 83                       | -131                        | -47                      |